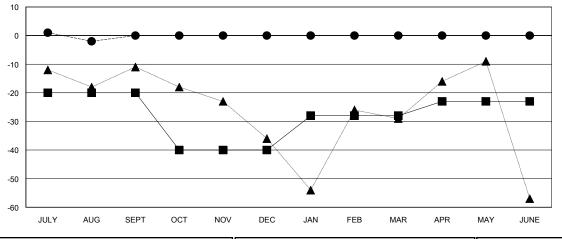

## GOALS AND ACTUAL NEW CLUBS CUMULATIVE

|      | CURRENT YEAR GOALS FOR NEW |
|------|----------------------------|
| мемв | ERS                        |

- CURRENT YEAR ACTUAL MEMBERS

- ▲ - LAST YEAR ACTUAL MEMBERS