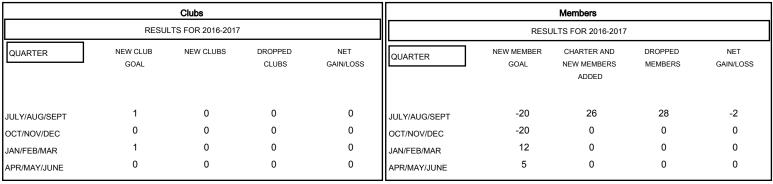

| DROPPED CLUBS: 0 |    |
|------------------|----|
| DROPPED MEMBERS  |    |
| DECEASED         | 4  |
| CLUB CANCELLED   | 0  |
| OTHER            | 24 |
| TOTAL            | 28 |

| 17 CLUBS OF 66 ADDED 1 OR MORE NEW MEMBERS | GENDER DISTRIBU<br>MALE<br>FEMALE     | TION<br>1,462 (64.07%)<br>820 (35.93%) |            |
|--------------------------------------------|---------------------------------------|----------------------------------------|------------|
| CLICK HERE FOR HEALTH ASSESSMENT DATA      | FAMILY UNIT MEMBERS HEAD OF HOUSEHOLD |                                        | 748<br>371 |